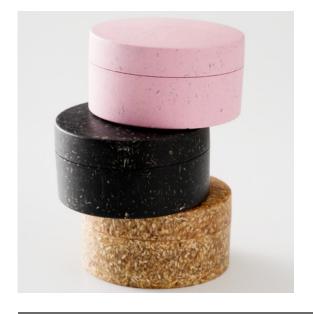

### Bottlemate (Taiwan) Inc. PLA Jar With Coffee Grounds

(Taiwan region)

Bottlemate always commits to research and develop on using eco-friendly materials. This jar is made of PLA and coffee grounds to reduce the use of plastics. We expect to achieve our environmental protection concepts by using ingenuity materials.

#### **Product description**

Environmental protection is the most important subject nowadays. Bottlemate always commits to research and develop on how to produce our products with eco-friendly materials. PLA is degradable. We hope the use PLA with some good ideas to make our products more eco-friendly. People usually discard the coffee grounds left behind after it's used. We hope we can give the recycle coffee grounds a new life. This jar is

made of PLA and coffee grounds to reduce the use of plastics. By this way, we could also reduce carbon footprint as much as we can. The unique color is from the material itself. We expect to achieve our environmental protection concepts by using ingenuity materials.

### What make this product so special?

PLA is degradable. We hope the use of PLA with some new ideas to make our products more ecofriendly. People usually discard the coffee grounds left behind after it's used. We hope we can give the recycle coffee grounds a new life. This jar is made of PLA and coffee grounds to reduce the use of plastics. By this way, we could also reduce carbon footprint as much as we can. The unique color is from the material itself. We expect to achieve our environmental protection concepts by using ingenuity materials.