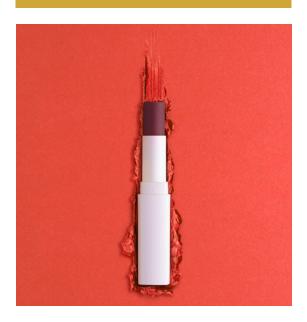

### Global Cosmetics (HK) Company Limited

Emulsion Colour Changing Lipstick (Hong Kong SAR China)

Global's revolutionary patented lipstick formula has a magical feature to reveal the actual lipstick colour after application.

### **Product description**

The exclusive patented hydroemulsion technology has created a mysterious and functional lipstick formula with the most advanced stability ever. An explorative visual impact inspires a surprising color effect, in which the actual color is only revealed after application.

### What make this product so special?

A major breakthrough of the lipstick formula is to go against the traditional oil and wax formula, and reinvent a high water content emulsion formula. With our exclusive hydro-emulsion technology, this lipstick has a mysterious power to reveal the actual lipstick color after application. This product is successful as a make up decorative lipstick and a multifunctional product, benefiting the health of the lips.