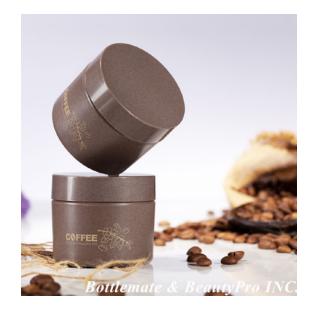

### Bottlemate (Taiwan) Inc. PLA Jar With Coffee Grounds

(Taiwan region)

Bottlemate always commits to research and develop on using eco-friendly materials. This jar is made of PLA and coffee grounds to reduce the use of plastics. We expect to achieve our environmental protection concepts by using ingenuity materials.

#### **Product description**

Environmental protection is the most important subject nowadays. Bottlemate always commits to research and develop on how to produce our products with eco-friendly materials. PLA is degradable. We hope the use PLA with some good ideas to make our products more eco-friendly. People usually discard the coffee grounds left behind after it's used. We hope we can give the recycle coffee grounds a new life. This jar is

made of PLA and coffee grounds to reduce the use of plastics. By this way, we could also reduce carbon footprint as much as we can. The unique color is from the material itself. We expect to achieve our environmental protection concepts by using ingenuity materials.

### What make this product so special?

PLA is degradable. We hope the use of PLA with some new ideas to make our products more ecofriendly. People usually discard the coffee grounds left behind after it's used. We hope we can give the recycle coffee grounds a new life. This jar is made of PLA and coffee grounds to reduce the use of plastics. By this way, we could also reduce carbon footprint as much as we can. The unique color is from the material itself. We expect to achieve our environmental protection concepts by using ingenuity materials.