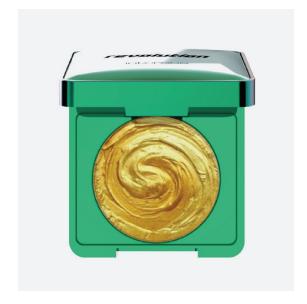

#### **Intercos Group**

Prisma Reigning Shine Eyeshadow (Italy)

Reigning over eyes with pure shine, this ultra-fine radiance powder glides over the skin with magnificent potency and exalting purity for praise-worthy looks.

### **Product description**

This refined shine eyeshadow emits seamless luminosity from a weightless film of high coverage. Ultra-fine luminous and iridescent pigments elevate the eyeshadow's texture to one of supreme refinement with a fluid-like, silken touch. Patented technology creates the molten metal payoff and uniformity of a fluid texture but with the design, wear, and application advantages of a Prisma powder. When used wet, this formula transforms into a true fluid. unleashing a rich wave exploding with pure metal