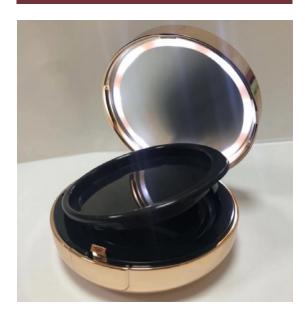

### Make-up Packaging

Huaniya International Co., Ltd LED Light Air Cushion Case (Taiwan region)

BB CREAM AIR CUSHION FOUNDATION CASE WITH LIHGT.

Product description1. Lighted mirror around the

opened.

- mirror.
  2. The LED light will light up automatically when the lid is
- 3. Application: used for packing BB cream, foundation.blush.

### What make this product so special?

- 1. Lighted mirror around the mirror.
- 2. The LED light will light up automatically when the lid is opened.