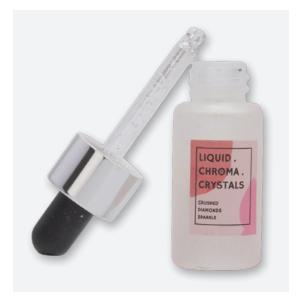

### **Toly Group** Liquid Chroma Crystals (Malta)

Water-based, self-setting, highly reflective topper.

#### **Product description**

Liquid Chroma Crystals is a bi-phase fascinating precious potion where a high charge of peculiar fine pearls lay inside a perfectly clear "magical" water for the most mesmerizing, highly reflective effect.