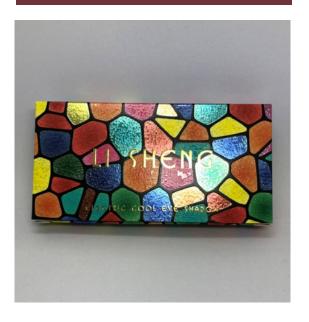

### **Li Sheng Color Printing Co., Ltd.** Eye Shadow Kit A (Taiwan region)

Cold Foil Packaging.

#### **Product description**

Printing Package, the design concept is stained glass design as the theme, into the cold foil and double coating process, different levels design to show the texture and delicate metal lines making the overall quality greatly improved, using the inline cold foil stamping with double coating processing showing the brightness of the cold foil printed lines, the soft touch effect combines with the glossy of UV and hybrid UV texture, also adding the 3D emboss to overall effect look more like glass material.

### What make this product so special?

Using inline cold foil with double coating process for making design has gorgeous texture, cold foiling processing can show the gradient and lines effect, also has no off-register issue and the most important could add customize double coating, hybrid + UV, etc.... Make the design more diversified.