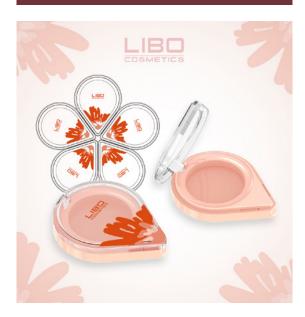

### Libo Cosmetics Co., Ltd Magnetic Petal Palette (China)

Design your own makeup palette by Libo's patented magnetic petal palette!

#### **Product description**

A magnetized palette in a modular magnetic system. The exclusive petal shaped design unites modern and fun. With a magnetic physical attraction, it is easy to combine to a flower look or collect into stack. The palette is suitable for eye shadow, blush, highlighter, contour, you can mix and match different color of palette to satisfy your favorite shades. This is the patented design from Libo Cosmetics!

### What make this product so special?

Quick to organize the palette on vanity or makeup bag and easy to create a customized shades set.