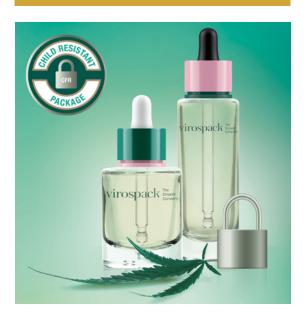

### Virospack S.L.U.

Secure Dropper (Spain)

THE FIRST and UNIQUE COSMETIC DROPPER CHILD-RESISTANT PACKAGE CERTIFIED.

Specially designed to protect the youngest children from misuse of the product; as well as for cosmetics which are formulated with ingredients that by legislation need tighter security.

### **Product description**

It's a cosmetic dispenser dropper with a new safety lock system, for a more difficult opening for children and therefore greater protection by preventing them from opening it.

It's a new dropper with a protection closure mechanism that meets the necessary security measures for those products that contain certain actives, which by law must be

packaged in compliance with more stringent regulations. This point is really important in some countries like the US and for cosmetics with ingredients like CBD or THC, one of the main trends of this year in beauty treatments. Developed and manufactured by the internal team of Virospack, the new dropper ensures the highest level of functionality, precision and compatibility. Above these excellent characteristics, it brings too quality aligning it perfectly to the position of the brand with the versatility to incorporate the dropper into any line. Totally customizable.

### What make this product so special?

IT'S THE SAFEST DROPPER ON THE MARKET.

It's the first Child-proof certified dropper dispenser in the beauty industry. It's the answer for brands with CBD, or other ingredients like it, formulations.