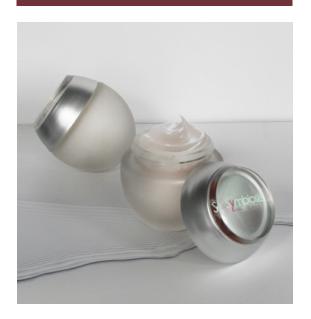

### B. Kolormakeup & Skincare S.p.a.

AQUA POWER GELÈE Sea Good Moisturizing Cream (Italy)

24hr gel-effect cream. For a fresh, moisturised skin that's protected from external agents.

### **Product description**

A 24HR GEL-EFFECT CREAM, specially developed to restore and refresh the skin's normal hydration levels and immediately create a cool, refreshing feeling. The synergic combination of a pool of ACTIVE INGREDIENTS FROM MARINE SOURCES gives the product an excellent FILLER ACTION, REDEFINES THE FACE in 30 minutes and provides an ANTI-POLLUTION EFFECT. Its formula aids and enhances the skin both day and night, restoring the lustrous appeal of a youthful, fresh and well-rested complexion.

The formula that has been developed not only moisturises the skin, it also has an indepth action that REDUCES WRINKLES and smooths the skin. In the space of only thirty minutes the face becomes MORE DEFINED, fresh and youthful.

It also helps shield the face from the action of outside agents by creating an INVISIBLE PROTECTIVE FILM.