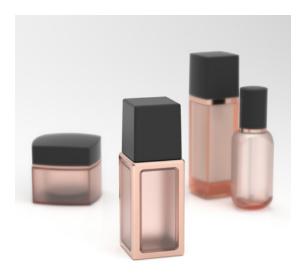

### K.K. Plastic Factory Limited Plastic Framed Cuboid Bottle (Hong Kong SAR China)

In-Mold Framing for Blow Molding Bottle.

#### **Product description**

This plastic framed cuboid bottle, the six sides of its transparent frosted surfaces are closely attached with the metallized frame as if it is produced in one-piece, projecting to consumers a grandeur and mysterious image as a whole. This in-mold framing for blow molding technology is a production process exclusively developed by KKP (Patent#: CN 208233638 U). This plastic framed cuboid bottle was the first showcase product developed by adopting this innovative production process, and demonstrated wholly new decoration possibility for the cosmetic packaging container market, successfully opened

### What make this product so special?

For this plastic framed bottle, the bottle (e.g. full transparency, colored transparent, frosted) and the frame (e.g. solid color, spray coating, metallizing) can be processed independently before combining into variety of product decoration schemes, of which the visual effects simply cannot be achieved by traditional production process.