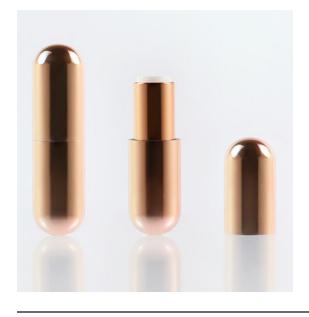

### Picca International Co., Ltd CA489 (Taiwan region)

Aluminum Magnetic Bullet Lipstick.

#### **Product description**

This fabulous lipstick shows 1:1 proportion of aluminum cap and base; it stands out the brand image strongly. The qualitative aluminum lipstick is with magnetic closure which design is very different from a traditional snap on/off closure lipstick. Nowadays in the cosmetic industry. Picca has sensed that the unique/fabulous packaging shape will definitely catch consumer's eye at the first sight. We have the confidence this newly packaging shape will bring your lipstick line another

### What make this product so special?

top sales revenue.

Unique design with luxury quality in the marketing. the golden materialized also different that other suppliers.