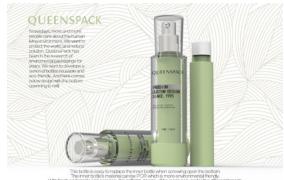

### Queens Packaging Co., Ltd Refillable Bottle (China)

Refillable Bottle, Less Material, Less Waste, More Friendly.

#### **Product description**

Nowadays, more and more people care about the human living environment. We want to protect the world, and reduce polution. QueensPack has been in the research of environmental packagings for years. We want to develope a series of bottles reusable and eco-friendly. And here comes below two designs with the neck and bottom openning to refill. These bottles are easy to replace the inner bottle when screwing open the neck or the bottom. The inner bottle's material can be PCR which is more environmental friendly. With fresh and simple appearance, these refillable designs will be more popular for the different brands.

### What make this product so special?

Refillable structure and PCR material.