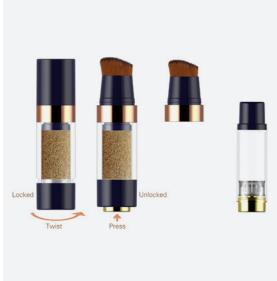

### Starry Vision Co., Ltd.

Airless Replaceable Foundation Stick (China)

Eco-Friendly foundation stick.

This is an airless packaging for liquid foundation, including water bubble foundation. It can match replaceable and washable sponge or brush. The most special design for this foundation stick is the special lock design.

### What make this product so special?

- a. The foundation stick is airless. The material is in the storage tube when no using, which can prevent the material to be exposed outside.
- b. The special lock design can prevent the liquid out when the pressing button is hit accidentally, which is portable for consumers.
- c. The inner tube and sponge or brush is replaceable. It's also Eco-Friendly.